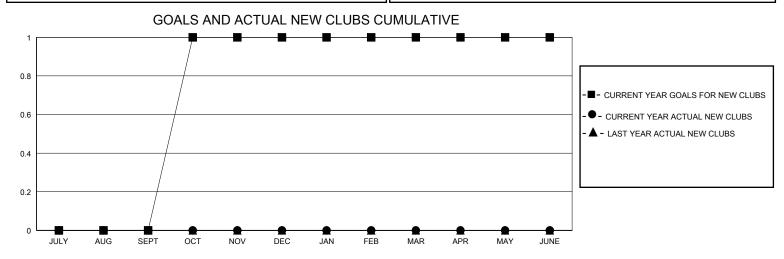

## District 13 OH1

GMT: LOCATION OHIO GMT CA

| QUARTER GOAL ACTUAL MEMBE (includi                                                                                                                                                                                                                                                                                                                                                                                                                                                                                                                                                                                                                                                                                                                                                                                                                                                                                                                                                                                                                                                                                              |                                    |
|---------------------------------------------------------------------------------------------------------------------------------------------------------------------------------------------------------------------------------------------------------------------------------------------------------------------------------------------------------------------------------------------------------------------------------------------------------------------------------------------------------------------------------------------------------------------------------------------------------------------------------------------------------------------------------------------------------------------------------------------------------------------------------------------------------------------------------------------------------------------------------------------------------------------------------------------------------------------------------------------------------------------------------------------------------------------------------------------------------------------------------|------------------------------------|
| QUARTER NEW CLUB GOAL NEW CLUBS DROPPED CLUBS  QUARTER MEMBER GROWTH NET MEMBER GROWTH DR GOAL ACTUAL MEMBE (includi                                                                                                                                                                                                                                                                                                                                                                                                                                                                                                                                                                                                                                                                                                                                                                                                                                                                                                                                                                                                            |                                    |
| QUARTER GOAL ACTUAL MEMBE (includi                                                                                                                                                                                                                                                                                                                                                                                                                                                                                                                                                                                                                                                                                                                                                                                                                                                                                                                                                                                                                                                                                              |                                    |
|                                                                                                                                                                                                                                                                                                                                                                                                                                                                                                                                                                                                                                                                                                                                                                                                                                                                                                                                                                                                                                                                                                                                 | OPPED<br>RS ACTUAL<br>g transfers) |
| JULY/AUG/SEPT                                                                                                                                                                                                                                                                                                                                                                                                                                                                                                                                                                                                                                                                                                                                                                                                                                                                                                                                                                                                                                                                                                                   |                                    |
| OCT/NOV/DEC 1 0 0 OCT/NOV/DEC 40 18 29                                                                                                                                                                                                                                                                                                                                                                                                                                                                                                                                                                                                                                                                                                                                                                                                                                                                                                                                                                                                                                                                                          |                                    |
| JAN/FEB/MAR 0 0 0 JAN/FEB/MAR 30 0 0                                                                                                                                                                                                                                                                                                                                                                                                                                                                                                                                                                                                                                                                                                                                                                                                                                                                                                                                                                                                                                                                                            |                                    |
| APR/MAY/JUNE         0         0         0         0         0         0         0         0         0         0         0         0         0         0         0         0         0         0         0         0         0         0         0         0         0         0         0         0         0         0         0         0         0         0         0         0         0         0         0         0         0         0         0         0         0         0         0         0         0         0         0         0         0         0         0         0         0         0         0         0         0         0         0         0         0         0         0         0         0         0         0         0         0         0         0         0         0         0         0         0         0         0         0         0         0         0         0         0         0         0         0         0         0         0         0         0         0         0         0         0         0         0         0         0         0 <t< td=""><td></td></t<> |                                    |