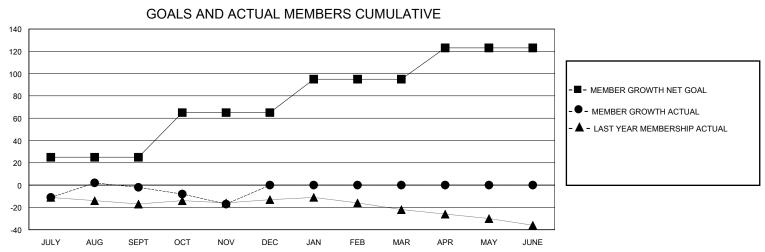

## District 13 OH1

GMT: LOCATION OHIO GMT CA

| QUARTER GOAL ACTUAL MEMBE (includi                                                                                                                                                                                                                                                                                                                                                                                                                                                                                                                                                                                                                                                                                                                                                                                                                                                                                                                                                                                                                                                                                              |                                    |
|---------------------------------------------------------------------------------------------------------------------------------------------------------------------------------------------------------------------------------------------------------------------------------------------------------------------------------------------------------------------------------------------------------------------------------------------------------------------------------------------------------------------------------------------------------------------------------------------------------------------------------------------------------------------------------------------------------------------------------------------------------------------------------------------------------------------------------------------------------------------------------------------------------------------------------------------------------------------------------------------------------------------------------------------------------------------------------------------------------------------------------|------------------------------------|
| QUARTER NEW CLUB GOAL NEW CLUBS DROPPED CLUBS  QUARTER MEMBER GROWTH NET MEMBER GROWTH DR GOAL ACTUAL MEMBE (includi                                                                                                                                                                                                                                                                                                                                                                                                                                                                                                                                                                                                                                                                                                                                                                                                                                                                                                                                                                                                            |                                    |
| QUARTER GOAL ACTUAL MEMBE (includi                                                                                                                                                                                                                                                                                                                                                                                                                                                                                                                                                                                                                                                                                                                                                                                                                                                                                                                                                                                                                                                                                              |                                    |
|                                                                                                                                                                                                                                                                                                                                                                                                                                                                                                                                                                                                                                                                                                                                                                                                                                                                                                                                                                                                                                                                                                                                 | OPPED<br>RS ACTUAL<br>g transfers) |
| JULY/AUG/SEPT                                                                                                                                                                                                                                                                                                                                                                                                                                                                                                                                                                                                                                                                                                                                                                                                                                                                                                                                                                                                                                                                                                                   |                                    |
| OCT/NOV/DEC 1 0 0 OCT/NOV/DEC 40 18 29                                                                                                                                                                                                                                                                                                                                                                                                                                                                                                                                                                                                                                                                                                                                                                                                                                                                                                                                                                                                                                                                                          |                                    |
| JAN/FEB/MAR 0 0 0 JAN/FEB/MAR 30 0 0                                                                                                                                                                                                                                                                                                                                                                                                                                                                                                                                                                                                                                                                                                                                                                                                                                                                                                                                                                                                                                                                                            |                                    |
| APR/MAY/JUNE         0         0         0         0         0         0         0         0         0         0         0         0         0         0         0         0         0         0         0         0         0         0         0         0         0         0         0         0         0         0         0         0         0         0         0         0         0         0         0         0         0         0         0         0         0         0         0         0         0         0         0         0         0         0         0         0         0         0         0         0         0         0         0         0         0         0         0         0         0         0         0         0         0         0         0         0         0         0         0         0         0         0         0         0         0         0         0         0         0         0         0         0         0         0         0         0         0         0         0         0         0         0         0         0         0 <t< td=""><td></td></t<> |                                    |